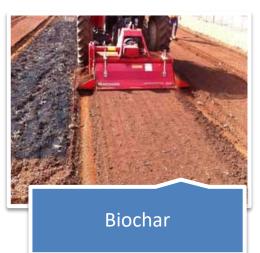

#### Welcome Forthside- Since 1963







The Tasmanian Institute of Agriculture acknowledges the following collaborators and supporters for enabling research at the Forthside Vegetable Research Facility.



















Roberts









Part of Staphyt Global





SUNLAND SEEDS





























#### Profit / Loss [Operational]

Average Turn Over = \$280, 000

| Year    | P/L       |
|---------|-----------|
|         |           |
| FY12-13 | (29,008)  |
| FY13-14 | 215,642   |
| FY14-15 | (91,765)  |
| FY15-16 | 109,219   |
|         |           |
| Total   | \$204,088 |

Average P/L Per Year \$51,022







#### Contemporary Activities @Forthside





















### Come & Play with us in our sandpit





#### Opportunities @Forthside



Proof of Concept





## Opportunities @Forthside





















# Forthside Open Day October