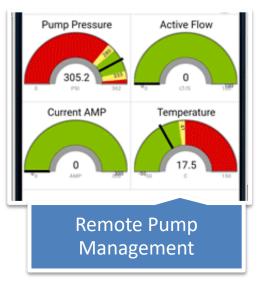

#### Welcome Forthside- Since 1963







The Tasmanian Institute of Agriculture acknowledges the following collaborators and supporters for enabling research at the Forthside Vegetable Research Facility.



















Roberts









Part of Staphyt Global





SUNLAND SEEDS





























#### Profit / Loss [Operational]

Average Turn Over = \$280, 000

| Year    | P/L       |
|---------|-----------|
|         |           |
| FY12-13 | (29,008)  |
| FY13-14 | 215,642   |
| FY14-15 | (91,765)  |
| FY15-16 | 109,219   |
|         |           |
| Total   | \$204,088 |

Average P/L Per Year \$51,022







#### Contemporary Activities @Forthside





















### Come & Play with us in our sandpit





#### Opportunities @Forthside



Proof of Concept





## Opportunities @Forthside





















# Forthside Open Day October