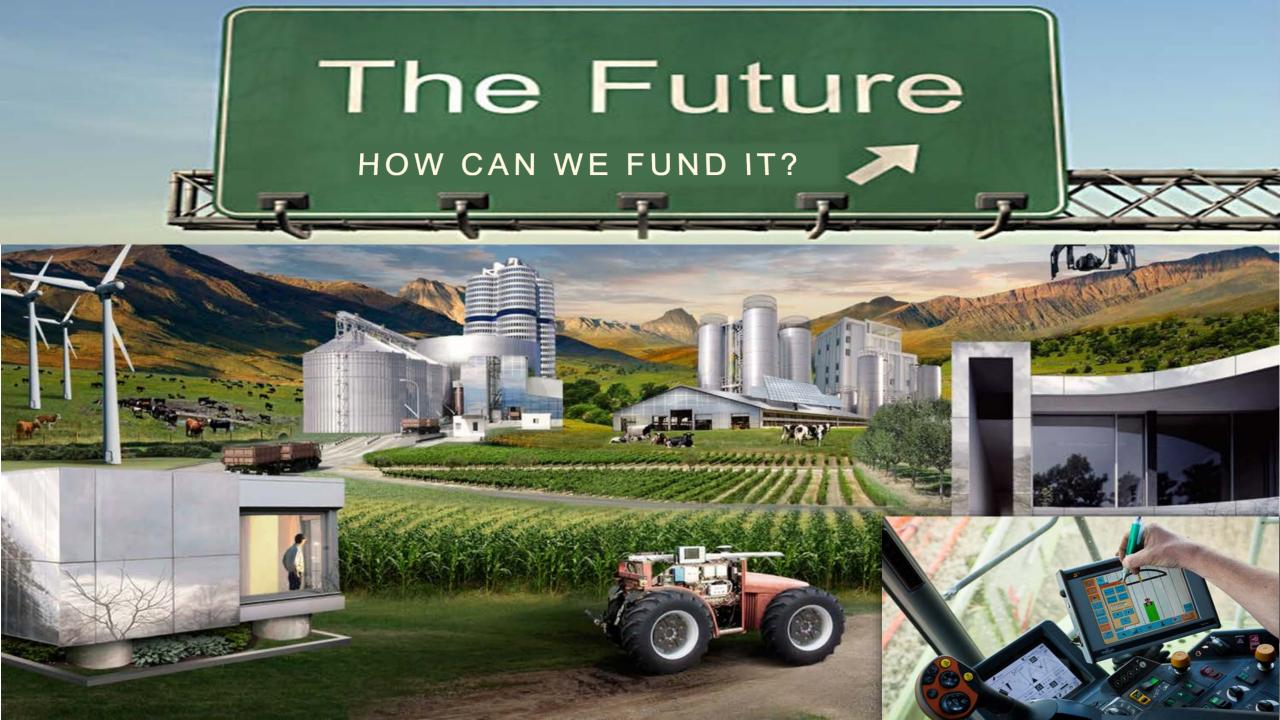

#### Welcome Forthside- Since 1963







The Tasmanian Institute of Agriculture acknowledges the following collaborators and supporters for enabling research at the Forthside Vegetable Research Facility.



















Roberts









Part of Staphyt Global





SUNLAND SEEDS





























#### Profit / Loss [Operational]

Average Turn Over = \$280, 000

| Year    | P/L       |
|---------|-----------|
|         |           |
| FY12-13 | (29,008)  |
| FY13-14 | 215,642   |
| FY14-15 | (91,765)  |
| FY15-16 | 109,219   |
|         |           |
| Total   | \$204,088 |

Average P/L Per Year \$51,022







#### Contemporary Activities @Forthside





















### Come & Play with us in our sandpit





#### Opportunities @Forthside



Proof of Concept





## Opportunities @Forthside





















# Forthside Open Day October