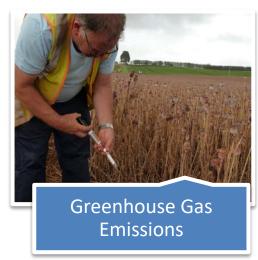

#### Welcome Forthside- Since 1963







The Tasmanian Institute of Agriculture acknowledges the following collaborators and supporters for enabling research at the Forthside Vegetable Research Facility.



















Roberts









Part of Staphyt Global





SUNLAND SEEDS





























#### Profit / Loss [Operational]

Average Turn Over = \$280, 000

| Year    | P/L       |
|---------|-----------|
|         |           |
| FY12-13 | (29,008)  |
| FY13-14 | 215,642   |
| FY14-15 | (91,765)  |
| FY15-16 | 109,219   |
|         |           |
| Total   | \$204,088 |

Average P/L Per Year \$51,022







#### Contemporary Activities @Forthside





















### Come & Play with us in our sandpit





#### Opportunities @Forthside



Proof of Concept





## Opportunities @Forthside





















# Forthside Open Day October