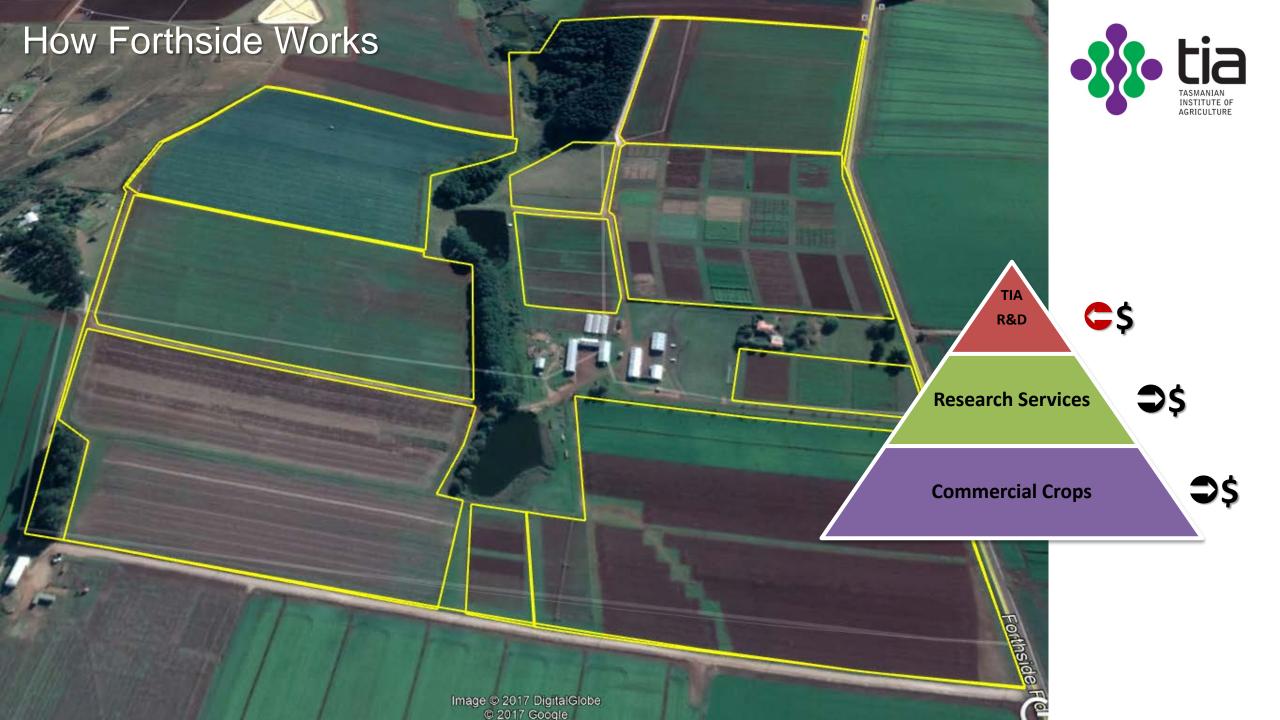

#### Welcome Forthside- Since 1963







The Tasmanian Institute of Agriculture acknowledges the following collaborators and supporters for enabling research at the Forthside Vegetable Research Facility.



















Roberts









Part of Staphyt Global





SUNLAND SEEDS





























#### Profit / Loss [Operational]

Average Turn Over = \$280, 000

| Year    | P/L       |
|---------|-----------|
|         |           |
| FY12-13 | (29,008)  |
| FY13-14 | 215,642   |
| FY14-15 | (91,765)  |
| FY15-16 | 109,219   |
|         |           |
| Total   | \$204,088 |

Average P/L Per Year \$51,022







#### Contemporary Activities @Forthside





















### Come & Play with us in our sandpit





#### Opportunities @Forthside



Proof of Concept





## Opportunities @Forthside